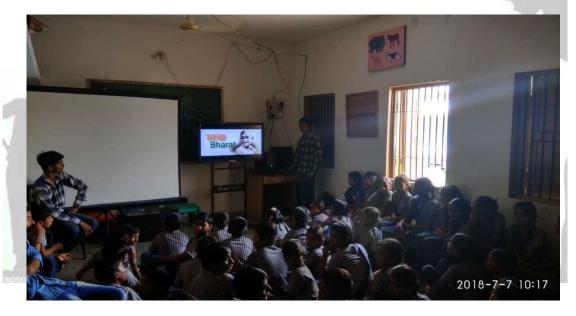

### MOVIE SCREENINGS

No. of screenings conducted - 6 No. of people sensitized - 400 No. of hours spend - 5

With the help of school students, collected packets of Balaji / Gopal plastic lying in various places in the village and made a beautiful tone from their cutting. Projector This was the facility of computer facility in the school. So, in the school, film and self-directed video. Showcase videos related to hygiene using projector and TV. Yes, the students were very difficult to handle while sounding very loud. The surroundings should be kept clean. Garbage waste should be put in the box. Natural disasters do not occur, but your activities invite them only.