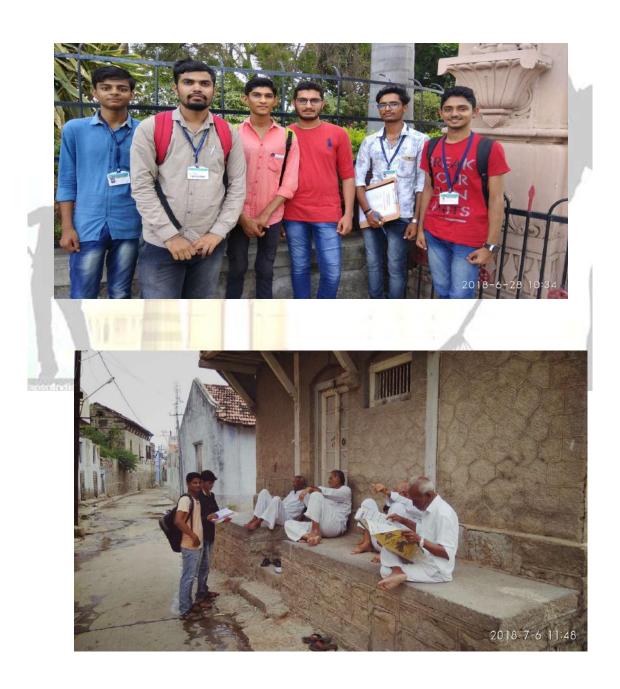

### DOOR TO DOOR VISITS

No. of households visited conducted – 550

No. of people sensitized – 1900

No. of hours spend -50

The villages mentioned themselves and their benefits, and 75% of the people were enjoying a happy life in the village. 15% of the people live in the backward area. The underground drainage facility is underway in the area. People were happy with the development of the village. The information about the houses of the village has been collected through the format prepared by the members of the team. (House hold form is given in the drive.)