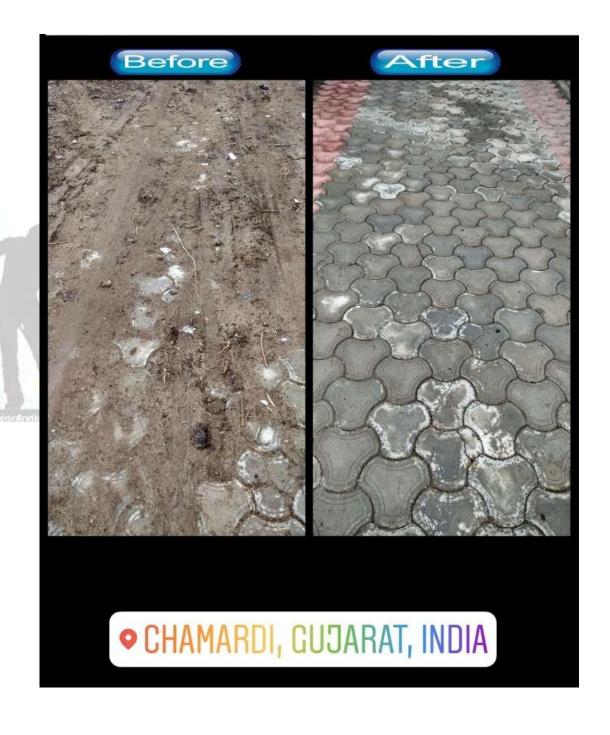

### • STREET AND BACK ALLEYS CLEANING

Length of streets cleaned -2 km No. of people participated -57 No. of hours spend -8

cleaned the streets of village and back alleys.villagers were welcomed in the activity and the looks were drastically changed.