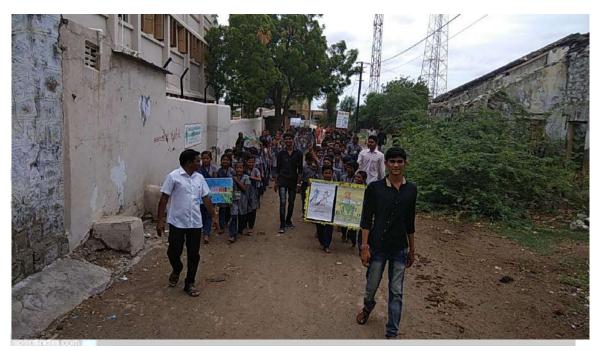

## • SCHOOL LEVEL RALLIES

No. of rallies conducted – 2 No. of people sensitized – 300 No. of hours spend – 3

Keeping the focus of cleanliness in school and village. Our team organized a rally in which we organized a total of 2 rallies and more than 300 students participated in it. Teachers also participated in it.On the street cleanliness of the slogan.