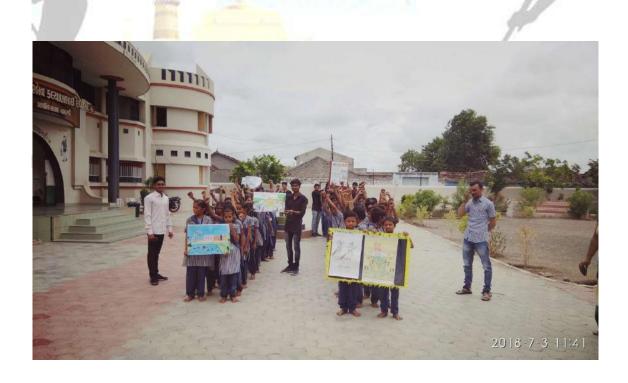

## • SCHOOL LEVEL RALLIES

No. of rallies conducted – 2 No. of people sensitized – 300 No. of hours spend – 3

Keeping the focus of cleanliness in school and village. Our team organized a rally in which we organized a total of 2 rallies and more than 300 students participated in it. Teachers also participated in it.On the street cleanliness of the slogan.

## Drawing competition

No. of competition  $\ conducted-1$ 

No. of people sensitized – 100

No. of hours spend – 8

conducted drawing competition of the theme of clean india green india.organized drawing competition and students participated enthusiastically and the top 5 were awarded