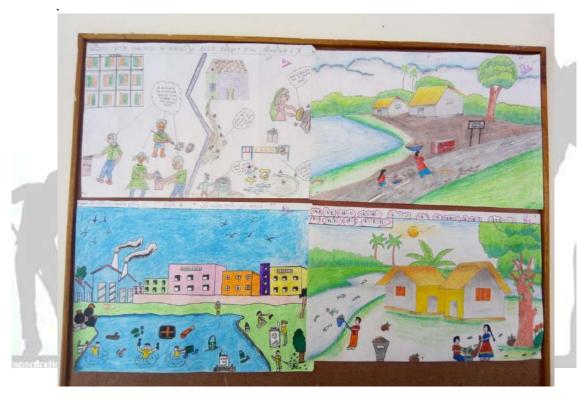

## Drawing competition

No. of competition  $\ conducted-1$ 

No. of people sensitized – 100

No. of hours spend – 8

conducted drawing competition of the theme of clean india green india.organized drawing competition and students participated enthusiastically and the top 5 were awarded