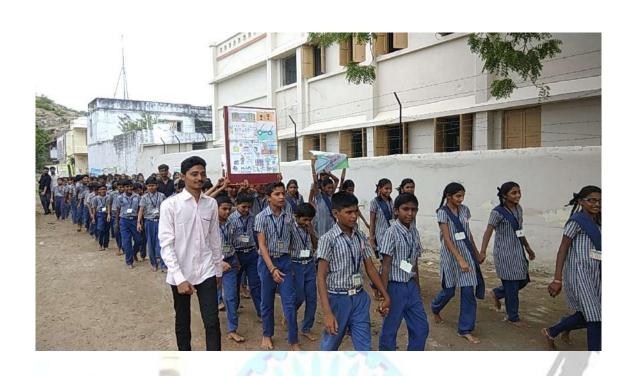

## • SCHOOL LEVEL RALLIES

No. of rallies conducted – 2 No. of people sensitized – 300 No. of hours spend – 3

Keeping the focus of cleanliness in school and village. Our team organized a rally in which we organized a total of 2 rallies and more than 300 students participated in it. Teachers also participated in it.On the street cleanliness of the slogan.