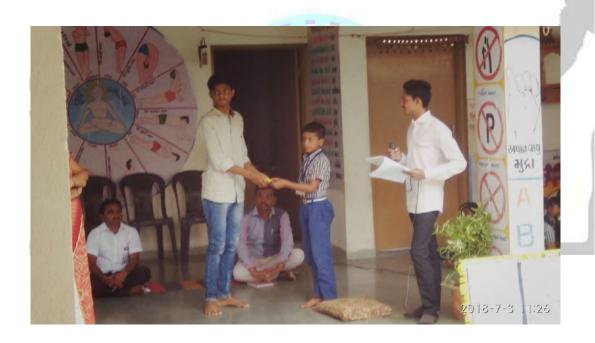

## Drawing competition

No. of competition  $\ conducted-1$ 

No. of people sensitized – 100

No. of hours spend – 8

conducted drawing competition of the theme of clean india green india.organized drawing competition and students participated enthusiastically and the top 5 were awarded